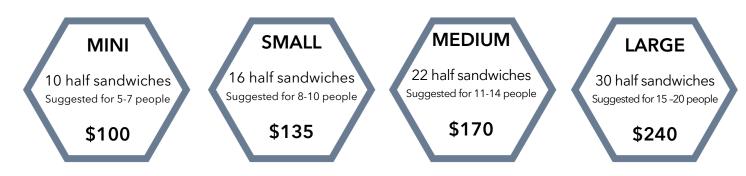

## SANDWICH TRAYS

| \$80  | <b>SMALL</b> 16 |
|-------|-----------------|
| \$125 | LARGE 30 p      |
| \$155 |                 |
| \$220 |                 |
|       | \$125<br>\$155  |

| Everybody boxed water \$3.00 |        |  |
|------------------------------|--------|--|
| Maine Root sodas             | \$2.50 |  |
| Green Bee sodas              | \$3.50 |  |
| Spindrift Sparkling          | \$2.50 |  |
| Cape Cod Potato Chips        | \$1 75 |  |