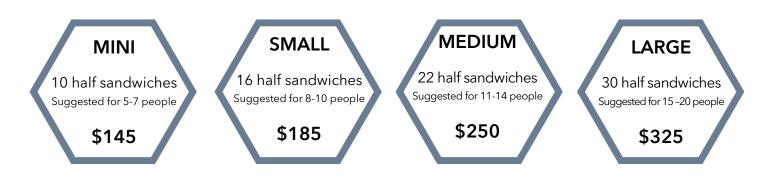

## SANDWICH TRAYS

| \$80  | <b>SMALL</b> 16 |
|-------|-----------------|
| \$125 | LARGE 30 p      |
| \$155 |                 |
| \$220 |                 |
|       | \$125<br>\$155  |

| Everybody boxed water \$3.00 |        |  |
|------------------------------|--------|--|
| Maine Root sodas             | \$2.50 |  |
| Green Bee sodas              | \$3.50 |  |
| Spindrift Sparkling          | \$2.50 |  |
| Cape Cod Potato Chips        | \$1 75 |  |