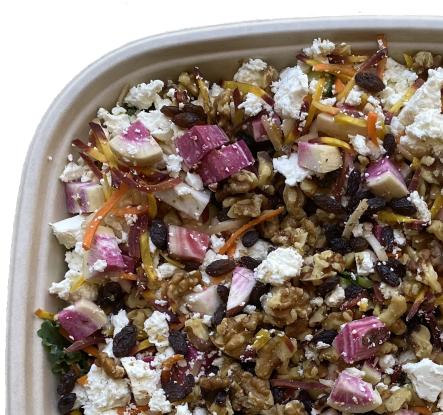

#### **SQUARE ROOT \$50/ \$70**

V/NG

Kale, rainbow carrots, watermelon radishes, candy stripe beets, cucumbers, walnuts, feta cheese & raisins // Sherry vinaigrette