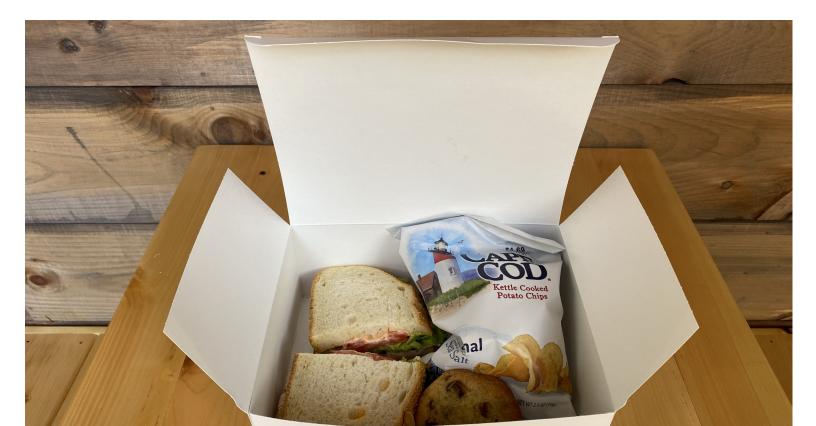

# BOXED LUNCHES

#### 8 person minimum

Served with potato chips and a cookie | Upgrade chips to a gourmet deli side for \$2.50 (see page 3)