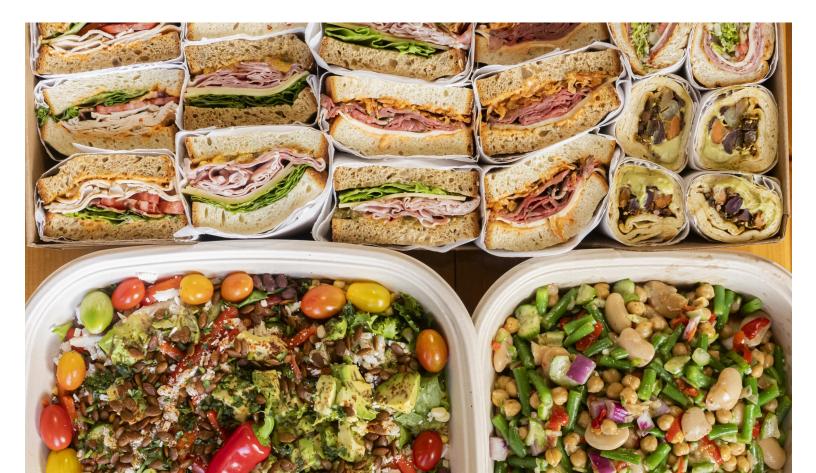

# SIMPLY CERA

An assortment of CERA sandwiches with our Someday Farm salad

#### **CERA SANDWICHES**

These sandwiches were chosen by our Chef for their popularity and ability to hold up in a catering setting.

# SALADS & SIDES

Small serves 8-10 as a side Large serves 15-20 as a side

## **CERA DELI SIDES**